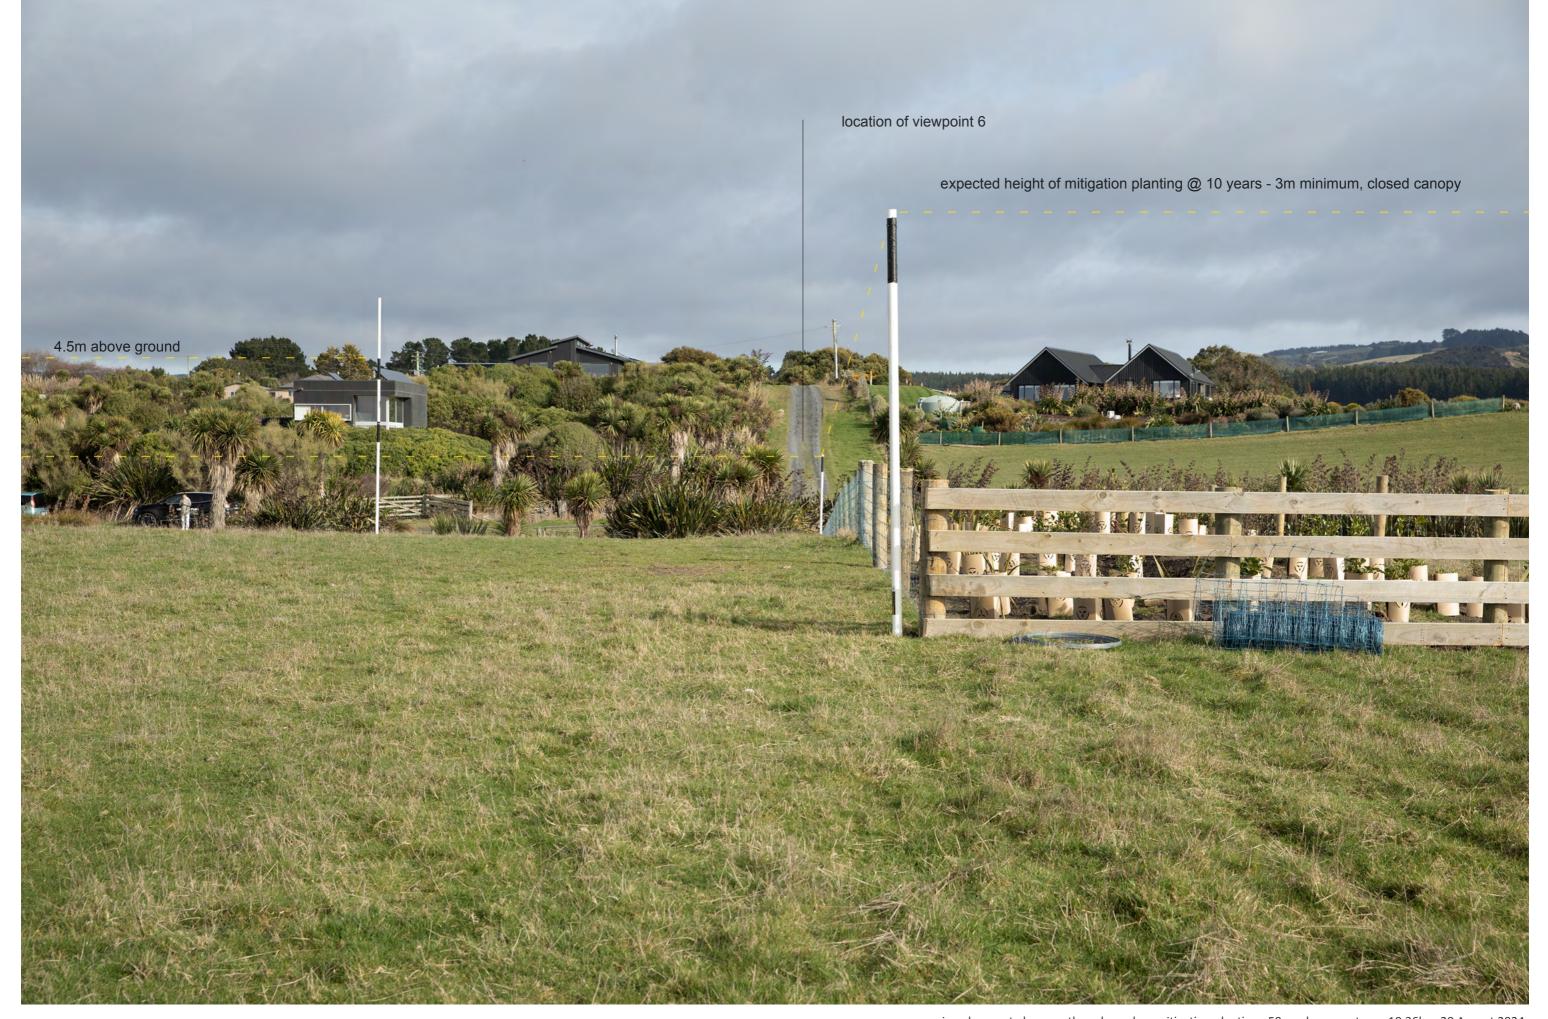

**21** 

view due west along northern boundary mitigation planting - 50mm lens aperture - 10.36hr - 20 August 2024

view due east down ROW to mitigation planting along northern boundary - 50mm lens aperture - 9.40hr - 20 August 2024