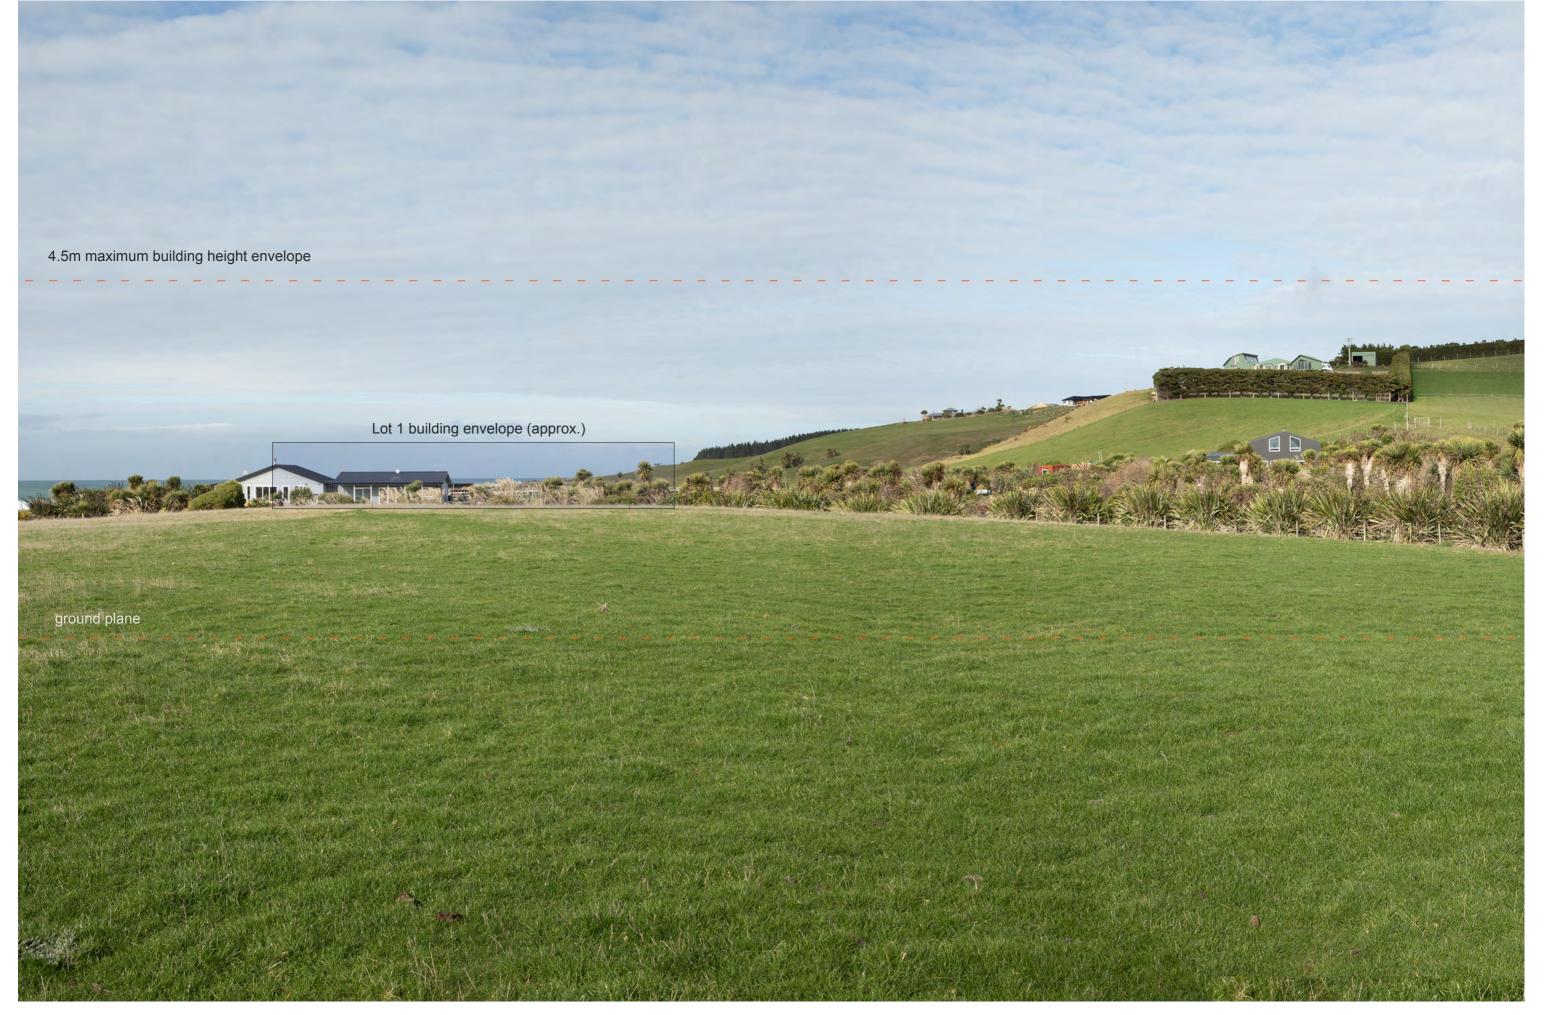

## Legend

a. site plan set out in perspective and extended up to maximum building envelope of 4.5m

Note: refer figure 18

239d Moturata Road, Taieri Mouth

4.5 m above ground level

view west towards 239c @ approx. 5m above ground level (drone) - 11.04 - 20 August