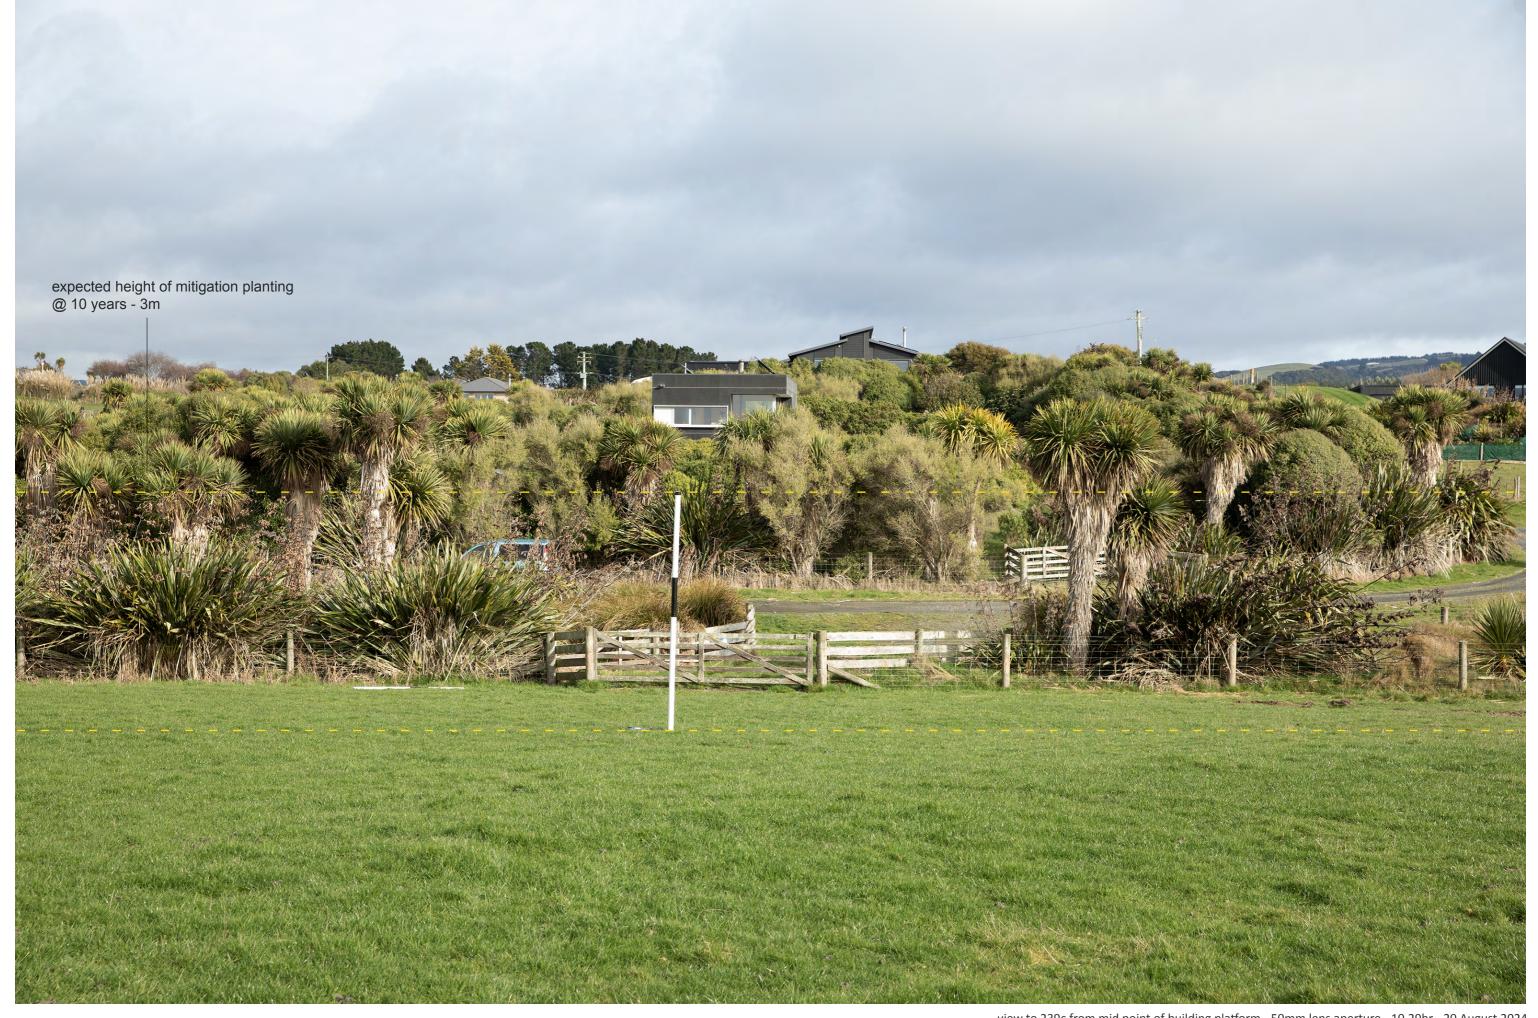

view to 239c from mid point of building platform - 50mm lens aperture - 10.29hr - 20 August 2024

**20** 

view to 239e + 239f from mid point of building platform - 35mm lens aperture - 10.29hr - 20 August 2024