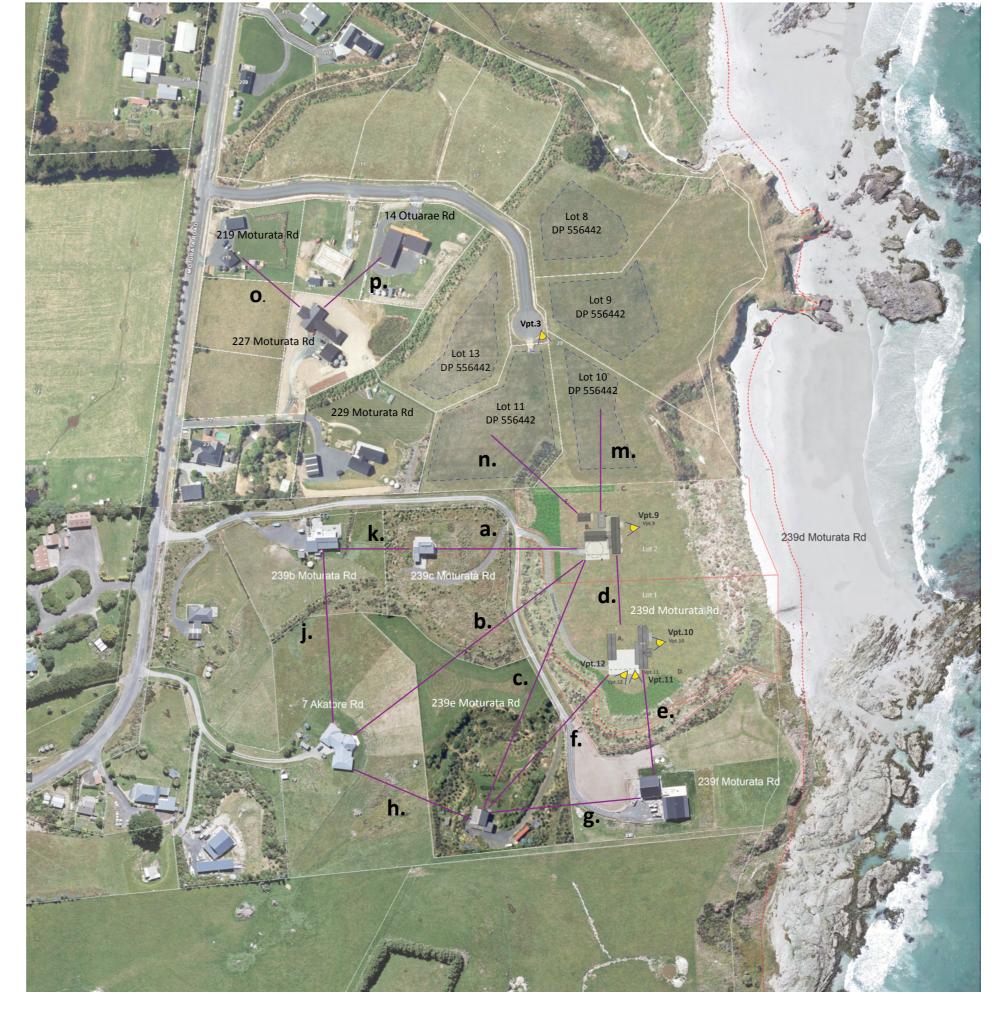

### Legend

view points

ref 'Attachment 1 : Figures, 239d Moturata Road, Taieri Mouth, 07 December 2023'

adjacent lots - yet to include residential development

off-set line - marking distance between residences and platforms

#### **Off-set distances**

Approximate distance (m) between proposed Lot 2 building platform and the outside elevations of adjacent residential dwellings and the distance relationships of the other residential dwellings in the development to the south, west, and north of proposed Lot 2 building platform

| a. | Platform 2 to 239c Moturata Rd                              | 95m  |
|----|-------------------------------------------------------------|------|
| b. | Platform 1 to 7 Akatore Rd                                  | 195m |
| c. | Platform 2 to 239e Moturata Rd                              | 185m |
| d. | Platform 2 to Platform 1, 239d Moturata Rd                  | 46m  |
| e. | Platform 1 to 239f Moturata Rd                              | 73m  |
| f. | 239e Moturata Rd to 239f Moturata Rd                        | 104m |
| g. | 239e Moturata Rd to Lot 1, 239d Moturata Rd                 | 122m |
| h. | 7 Akatore Rd to 239e Moturata Rd                            | 86m  |
| j. | 7 Akatore Rd to 239b Moturata Rd                            | 118m |
| k. | 239b Moturata Rd to 239c Moturata Rd                        | 50m  |
| m. | Platform 2 to Lot 10, DP 556442<br>(mid platform of Lot 10) | 62m  |
| n. | Platform 2 to Lot 11, DP 556442<br>(mid platform of Lot 11) | 61m  |
| 0. | 227 Moturata Rd to 219 Moturata Rd                          | 61m  |
| p. | 227 Moturata Rd to 14 Otuarae Rd                            | 49m  |