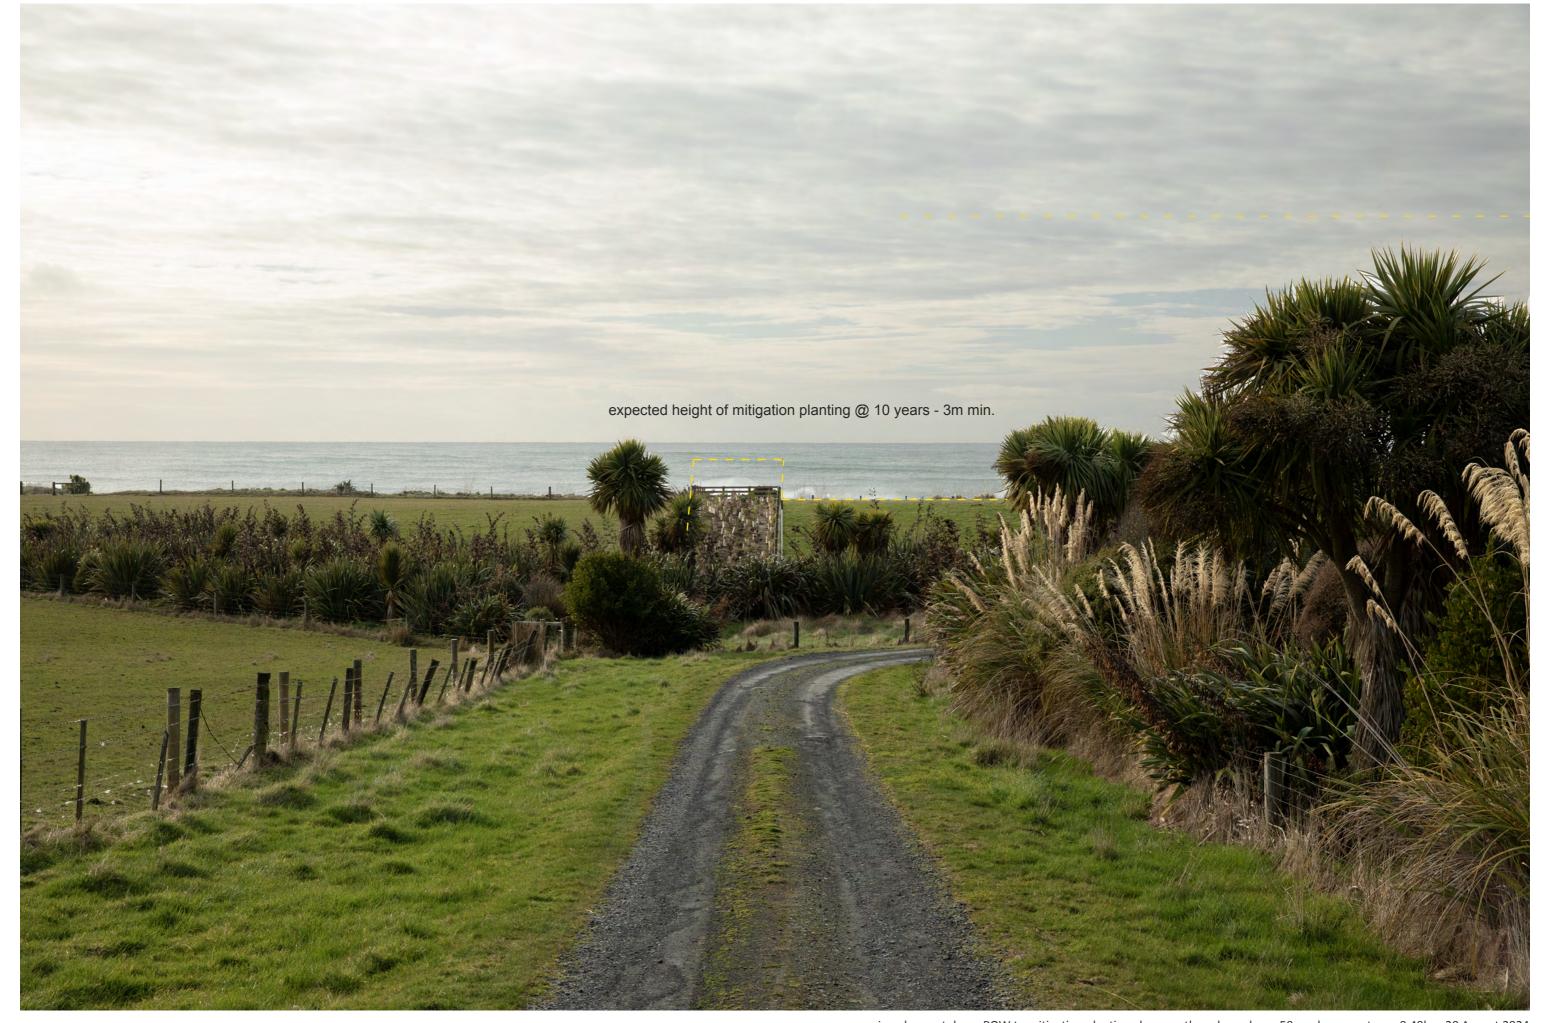

**21** 

view due west along northern boundary mitigation planting - 50mm lens aperture - 10.36hr - 20 August 2024

view due east down ROW to mitigation planting along northern boundary - 50mm lens aperture - 9.40hr - 20 August 2024