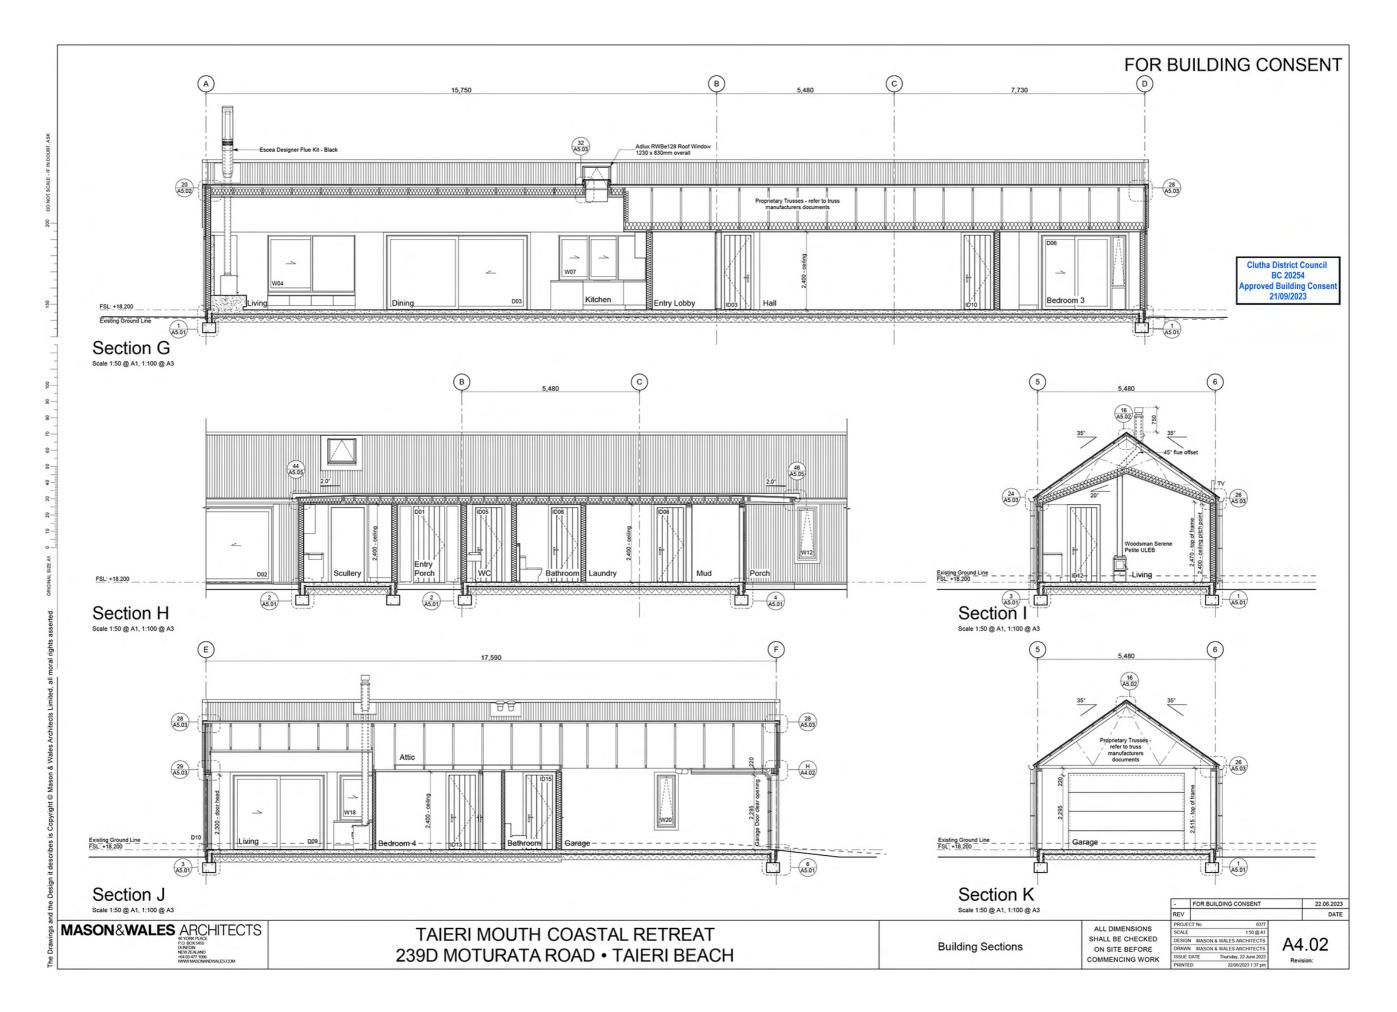

| 86m  |
| j. | 7 Akatore Rd to 239b Moturata Rd                            | 118m |
| k. | 239b Moturata Rd to 239c Moturata Rd                        | 50m  |
| m. | Platform 2 to Lot 10, DP 556442<br>(mid platform of Lot 10) | 62m  |
| n. | Platform 2 to Lot 11, DP 556442<br>(mid platform of Lot 11) | 61m  |
| 0. | 227 Moturata Rd to 219 Moturata Rd                          | 61m  |
| p. | 227 Moturata Rd to 14 Otuarae Rd                            | 49m  |







## Legend

- a. 239f Moturata Road
- b. 239e Moturata Road
- c. 7 Akatore Road
- d. 239b Moturata Road
- e. 239c Moturata Road
- f. 239d Moturata Road
- g. Lot 10 DP 556442





## Legend

a. site plan set out in perspective and extended up to maximum building envelope of 4.5m

Note: refer figure 18







239d Moturata Road, Taieri Mouth



4.5 m above ground level

view west towards 239c @ approx. 5m above ground level (drone) - 11.04 - 20 August







view to 239c from mid point of building platform - 50mm lens aperture - 10.29hr - 20 August 2024

**20** 





view to 239e + 239f from mid point of building platform - 35mm lens aperture - 10.29hr - 20 August 2024

**21** 





view due west along northern boundary mitigation planting - 50mm lens aperture - 10.36hr - 20 August 2024





view due east down ROW to mitigation planting along northern boundary - 50mm lens aperture - 9.40hr - 20 August 2024

20 August 2024