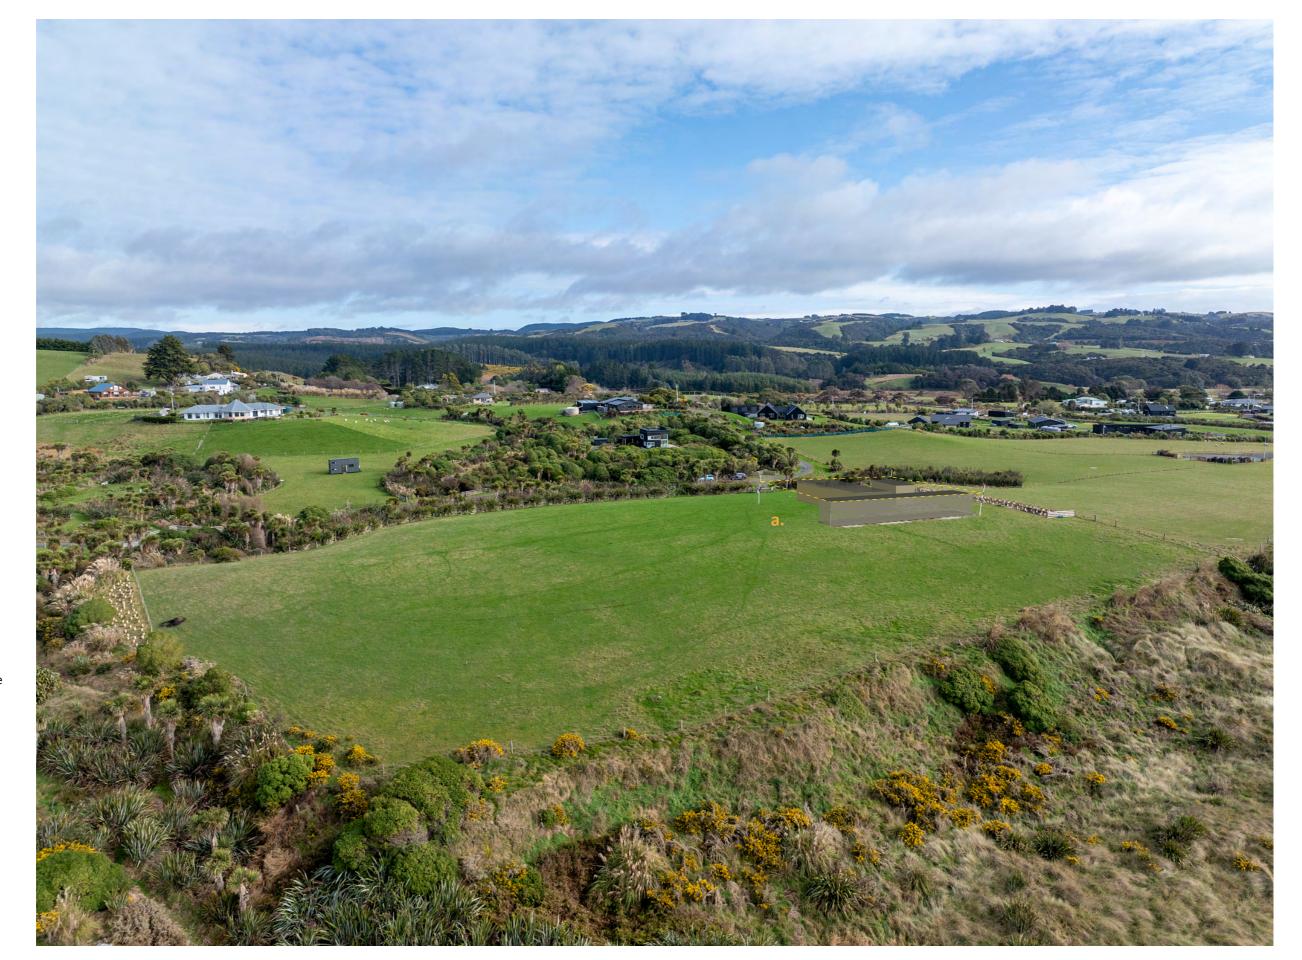

## Legend

a. site plan set out in perspective and extended up to maximum building envelope of 4.5m

Note: refer figure 18

239d Moturata Road, Taieri Mouth

4.5 m above ground level

view west towards 239c @ approx. 5m above ground level (drone) - 11.04 - 20 August